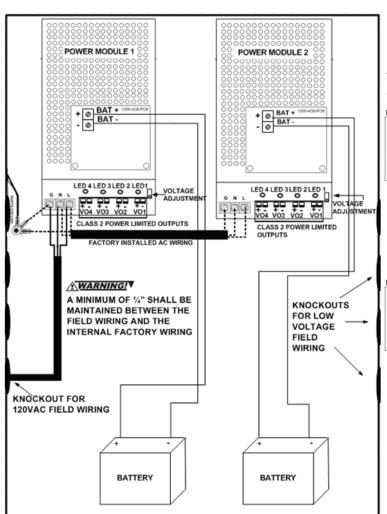

## **Application**

Power Module 1: Output Terminal Block for circuits 1-4 and Voltage

Power Module 2: Output Terminal Block for circuits 1-4 and Voltage

AC power input

E220695 FCC ID: 13FAB020040542