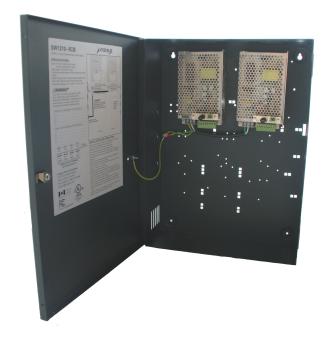

## **Application**

Power Module 1: Output Terminal Block for circuits 1-4 and Voltage

Power Module 2: Output Terminal Block for circuits 1-4 and Voltage

AC power input

E220695 FCC ID: 13FAB020040542