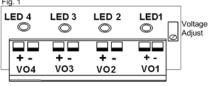

## **Application**

Power Module 1: Output Terminal Block for circuits 1-4 and Voltage

Power Module 2: Output Terminal Block for circuits 1-4 and Voltage

AC power input

E220695 FCC ID: 13FAB020040542